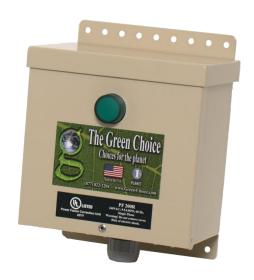

## **PF 200R**

## MSRP \$347.00

Single phase with a 200 amp inductive load limit. Primarily use is residential applications and also small business with single phase power. Can be used in three phase environments on single phase panels.

| Dimensions<br>(HxWxD) | Shipping Weight | Standard<br>color | NEMA3r<br>rated | UL Listed |
|-----------------------|-----------------|-------------------|-----------------|-----------|
| 9"x7"x4.5"            | 8 lbs           | Tan*              | Yes             | Yes       |